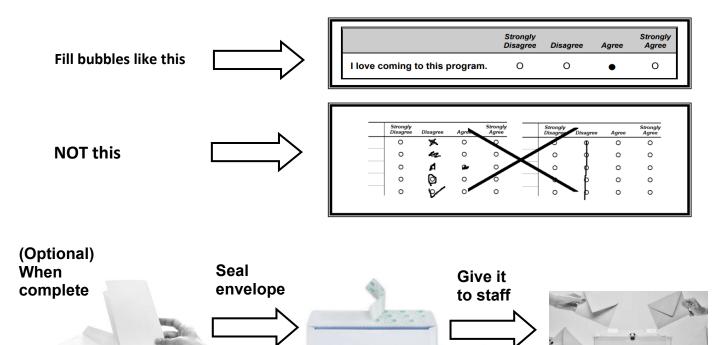

Your answers will be kept secret and only be reported in a group report by researchers from Michigan State University. **NO ONE IN YOUR PROGRAM OR FAMILY** will know your answers unless you share them. You can choose to put your completed survey in a sealed envelope and the staff will mail all of them together to the researchers.